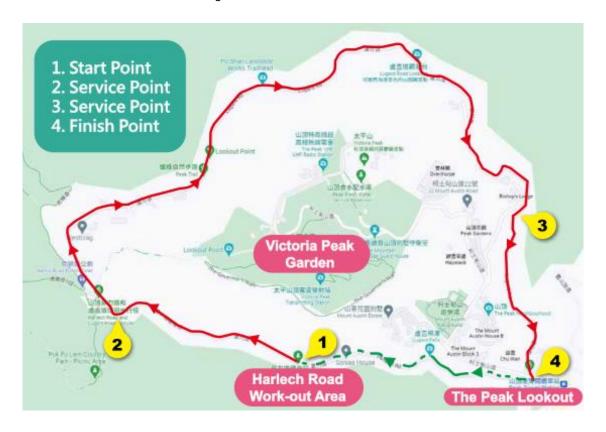

### **Kick-off Ceremony**

Time: 3:00 p.m.

Venue: Harlech Road Work-out Area, The Peak

(About ten-minute walk towards Harlech Road from The Peak

Lookout)

Start Point: Harlech Road Work-out Area, The Peak

Service Point 1: West High Picnic Area

Service Point 2: Near Bishop's Lodge in Lugard Road

Finish Point: Peak Road

Route: The route starts from Harlech Road Work-out Area, passes

through Harlech Road, Lugard Road and finishes at Peak Road with the total distance of approximately 3.5 kilometers.

It normally takes 1 to 1.5 hours to complete the whole

journey.